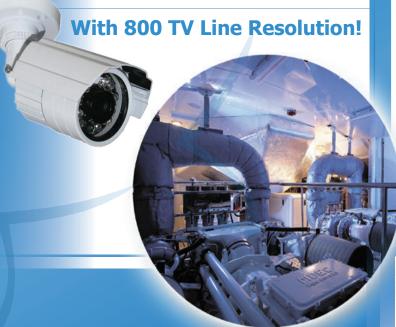

## **Engine Room Camera:**

Introducing the LL001IR Camera from Dolphin Marine! This is an extremely durable camera that can be used for a multitude of On-board monitoring applications. With its advanced technology Sony EFFIO-E chip-set, this camera will provide you with a crisp High Resolution (800 TV Lines) picture. Its performance will operate perfectly no matter what the light level condition.

## **Main Features Include:**

- High Resolution 800 TV Lines Sony EFFIO-E
- Special Optical Low Pass Filter No day & night focus shift
- High efficiency IR LED: Radiant distance 21M
- Minimum illumination: 0 Lux
- High sensitivity sensor great picture quality
- Aluminum housing with IP66 rating
- Choice of 3.6, 6.0 Lenses
- Mirror Reverse Image Flip
- Low Power 70mA IR off/ 130mA IR on
- Power Source 12V DC
- 21 metre IR lighting Automatically activates LED, when light drops below 2.0