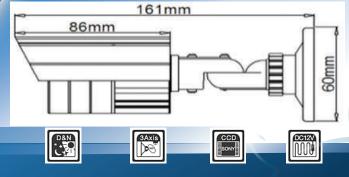

## **Main Features Include:**

- High Resolution 800 TV Lines Sony EFFIO-E
- Special Optical Low Pass Filter No day & night focus shift
- High efficiency IR LED: Radiant distance 21M
- Minimum illumination: 0 Lux
- High sensitivity sensor great picture quality
- Aluminum housing with IP66 rating
- Choice of 3.6, 6.0 Lenses
- Mirror Reverse Image Flip
- Low Power 70mA IR off/ 130mA IR on
- Power Source 12V DC
- 21 metre IR lighting Automatically activates LED, when light drops below 2.0

## **Engine Room Camera:**

Introducing the LL001IR Camera from Dolphin Marine! This is an extremely durable camera that can be used for a multitude of On-board monitoring applications. With its advanced technology Sony EFFIO-E chip-set, this camera will provide you with a crisp High Resolution (800 TV Lines) picture. Its performance will operate perfectly no matter what the light level condition.