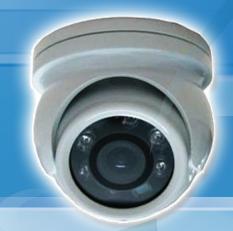

## **Docking & Monitoring CCTV Cameras**

MD001IR Armoured Mini Dome Infrared Camera

### Mini Dome Camera:

The MD001IR camera from Dolphin Marine, incorporates the latest Sony Super HAD chip-set ensuring a superior picture quality. In addition to this it has a low level light sensor that will automatically switch from colour to monochrome. This is then further enhanced with Infrared LED illumination to maintain a perfect picture whatever the light conditions.