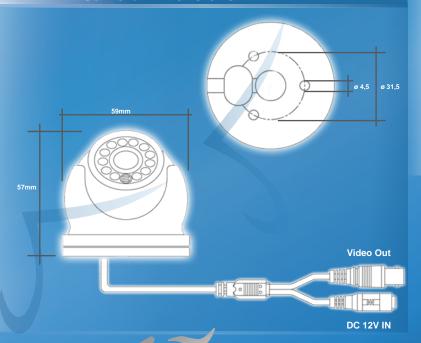

#### **Camera Dimensions:**

With 700 TV Line Resolution!

The compact and stylish vandal-proof housing measures just six centimeters in diameter and is certified waterproof with an IP66 rating.

Specification may change without prior notice