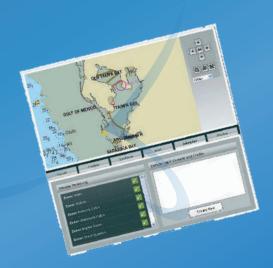

## Main Features Include:

- Easily installed with simple wiring
- Small and discreet Onboard Unit, 16cm round x 3cm deep
- Real time graphics instantly view the real time position, speed and heading information of your vessel
- Your vessels position is shown overlaid on a C-Map electronic chart
- Allows arrival times to be calculated and assists in fleet operations
- Displays a record of your vessels track and past voyages
- Additional functions for monitoring multiple alarms, engines or remote control are also available